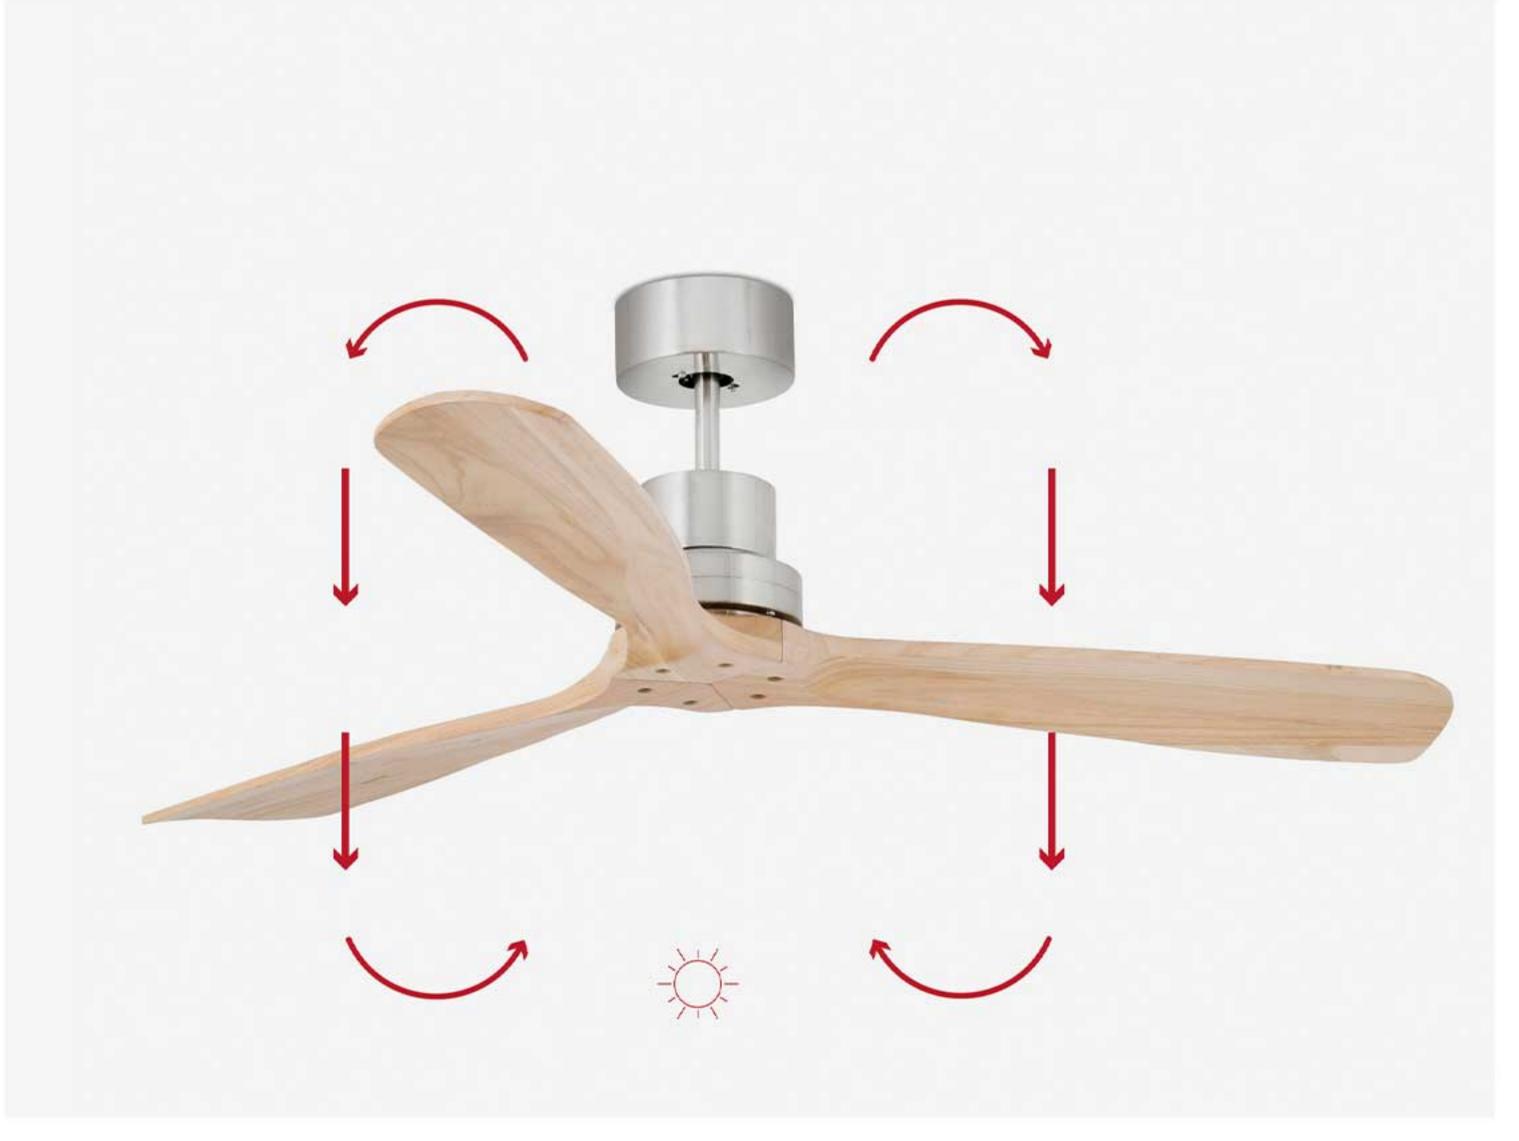

This ceiling fan has a reverse function which allows you to change the direction of the fan blades and use it both in summer and in winter.