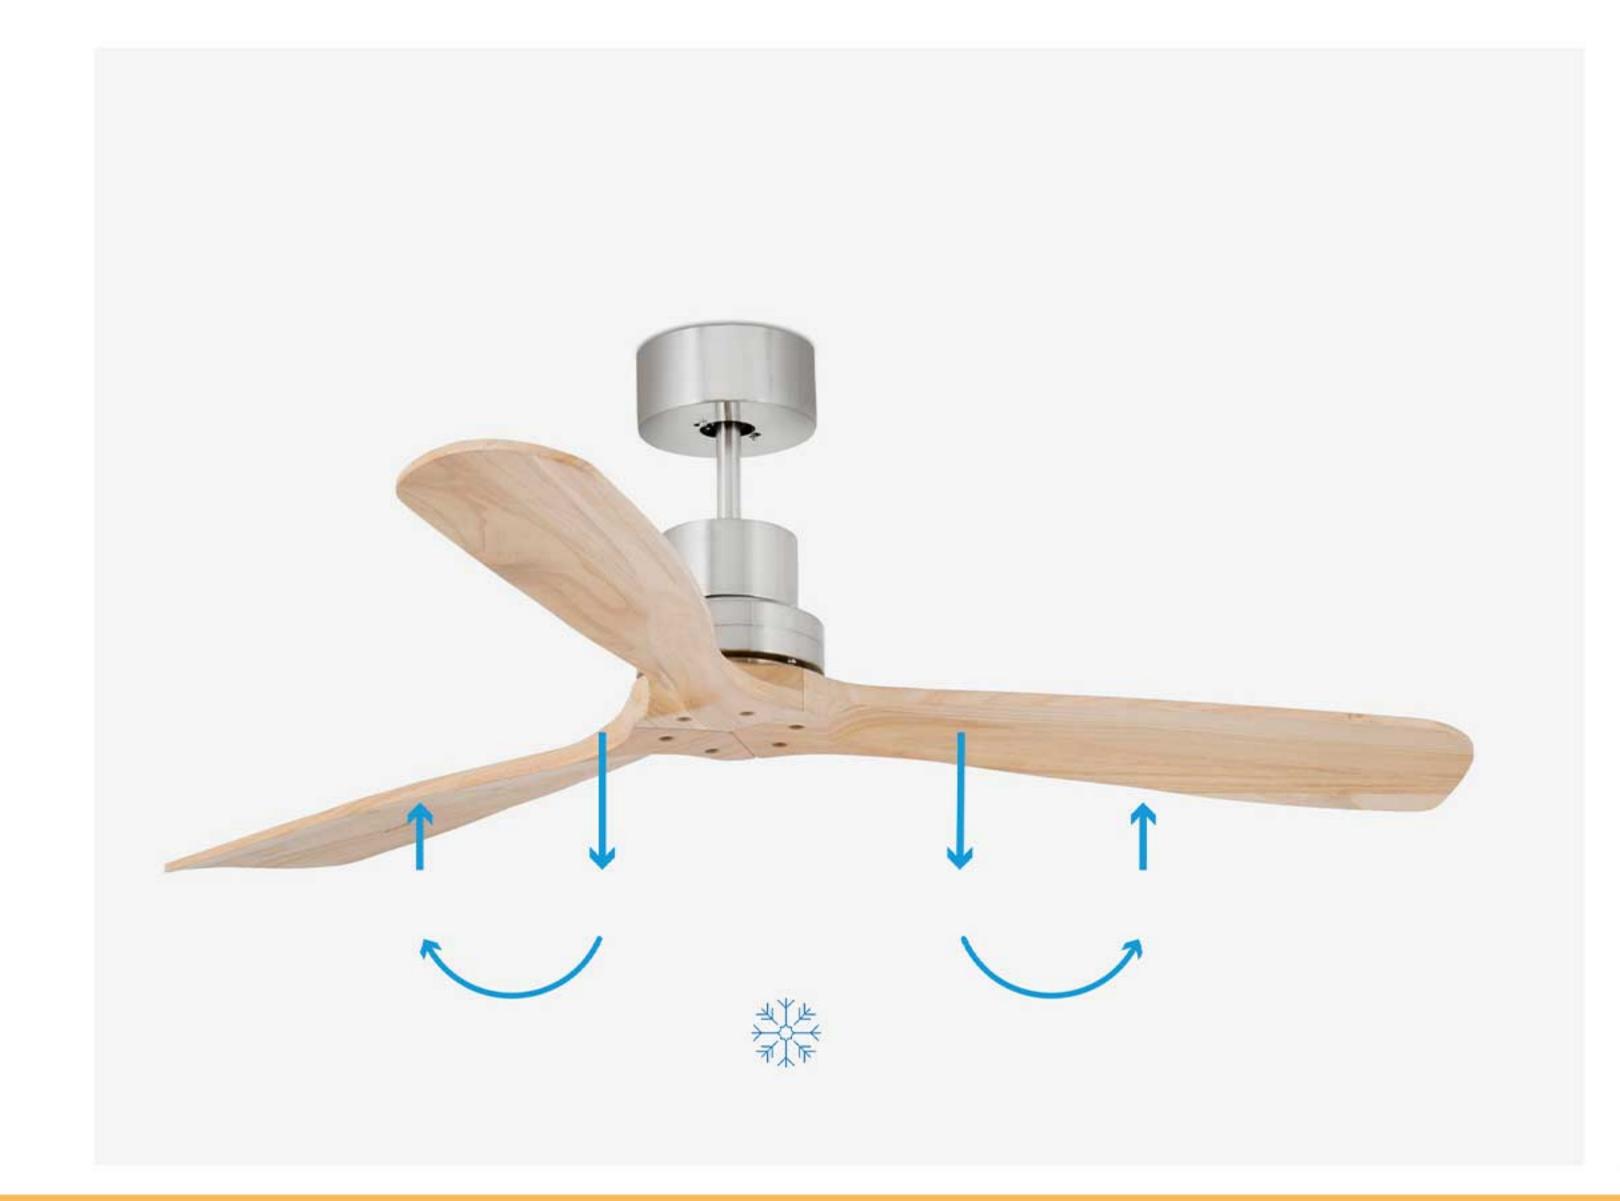

This ceiling fan has a reverse function which allows you to change the direction of the fan blades and use it both in summer and in winter.