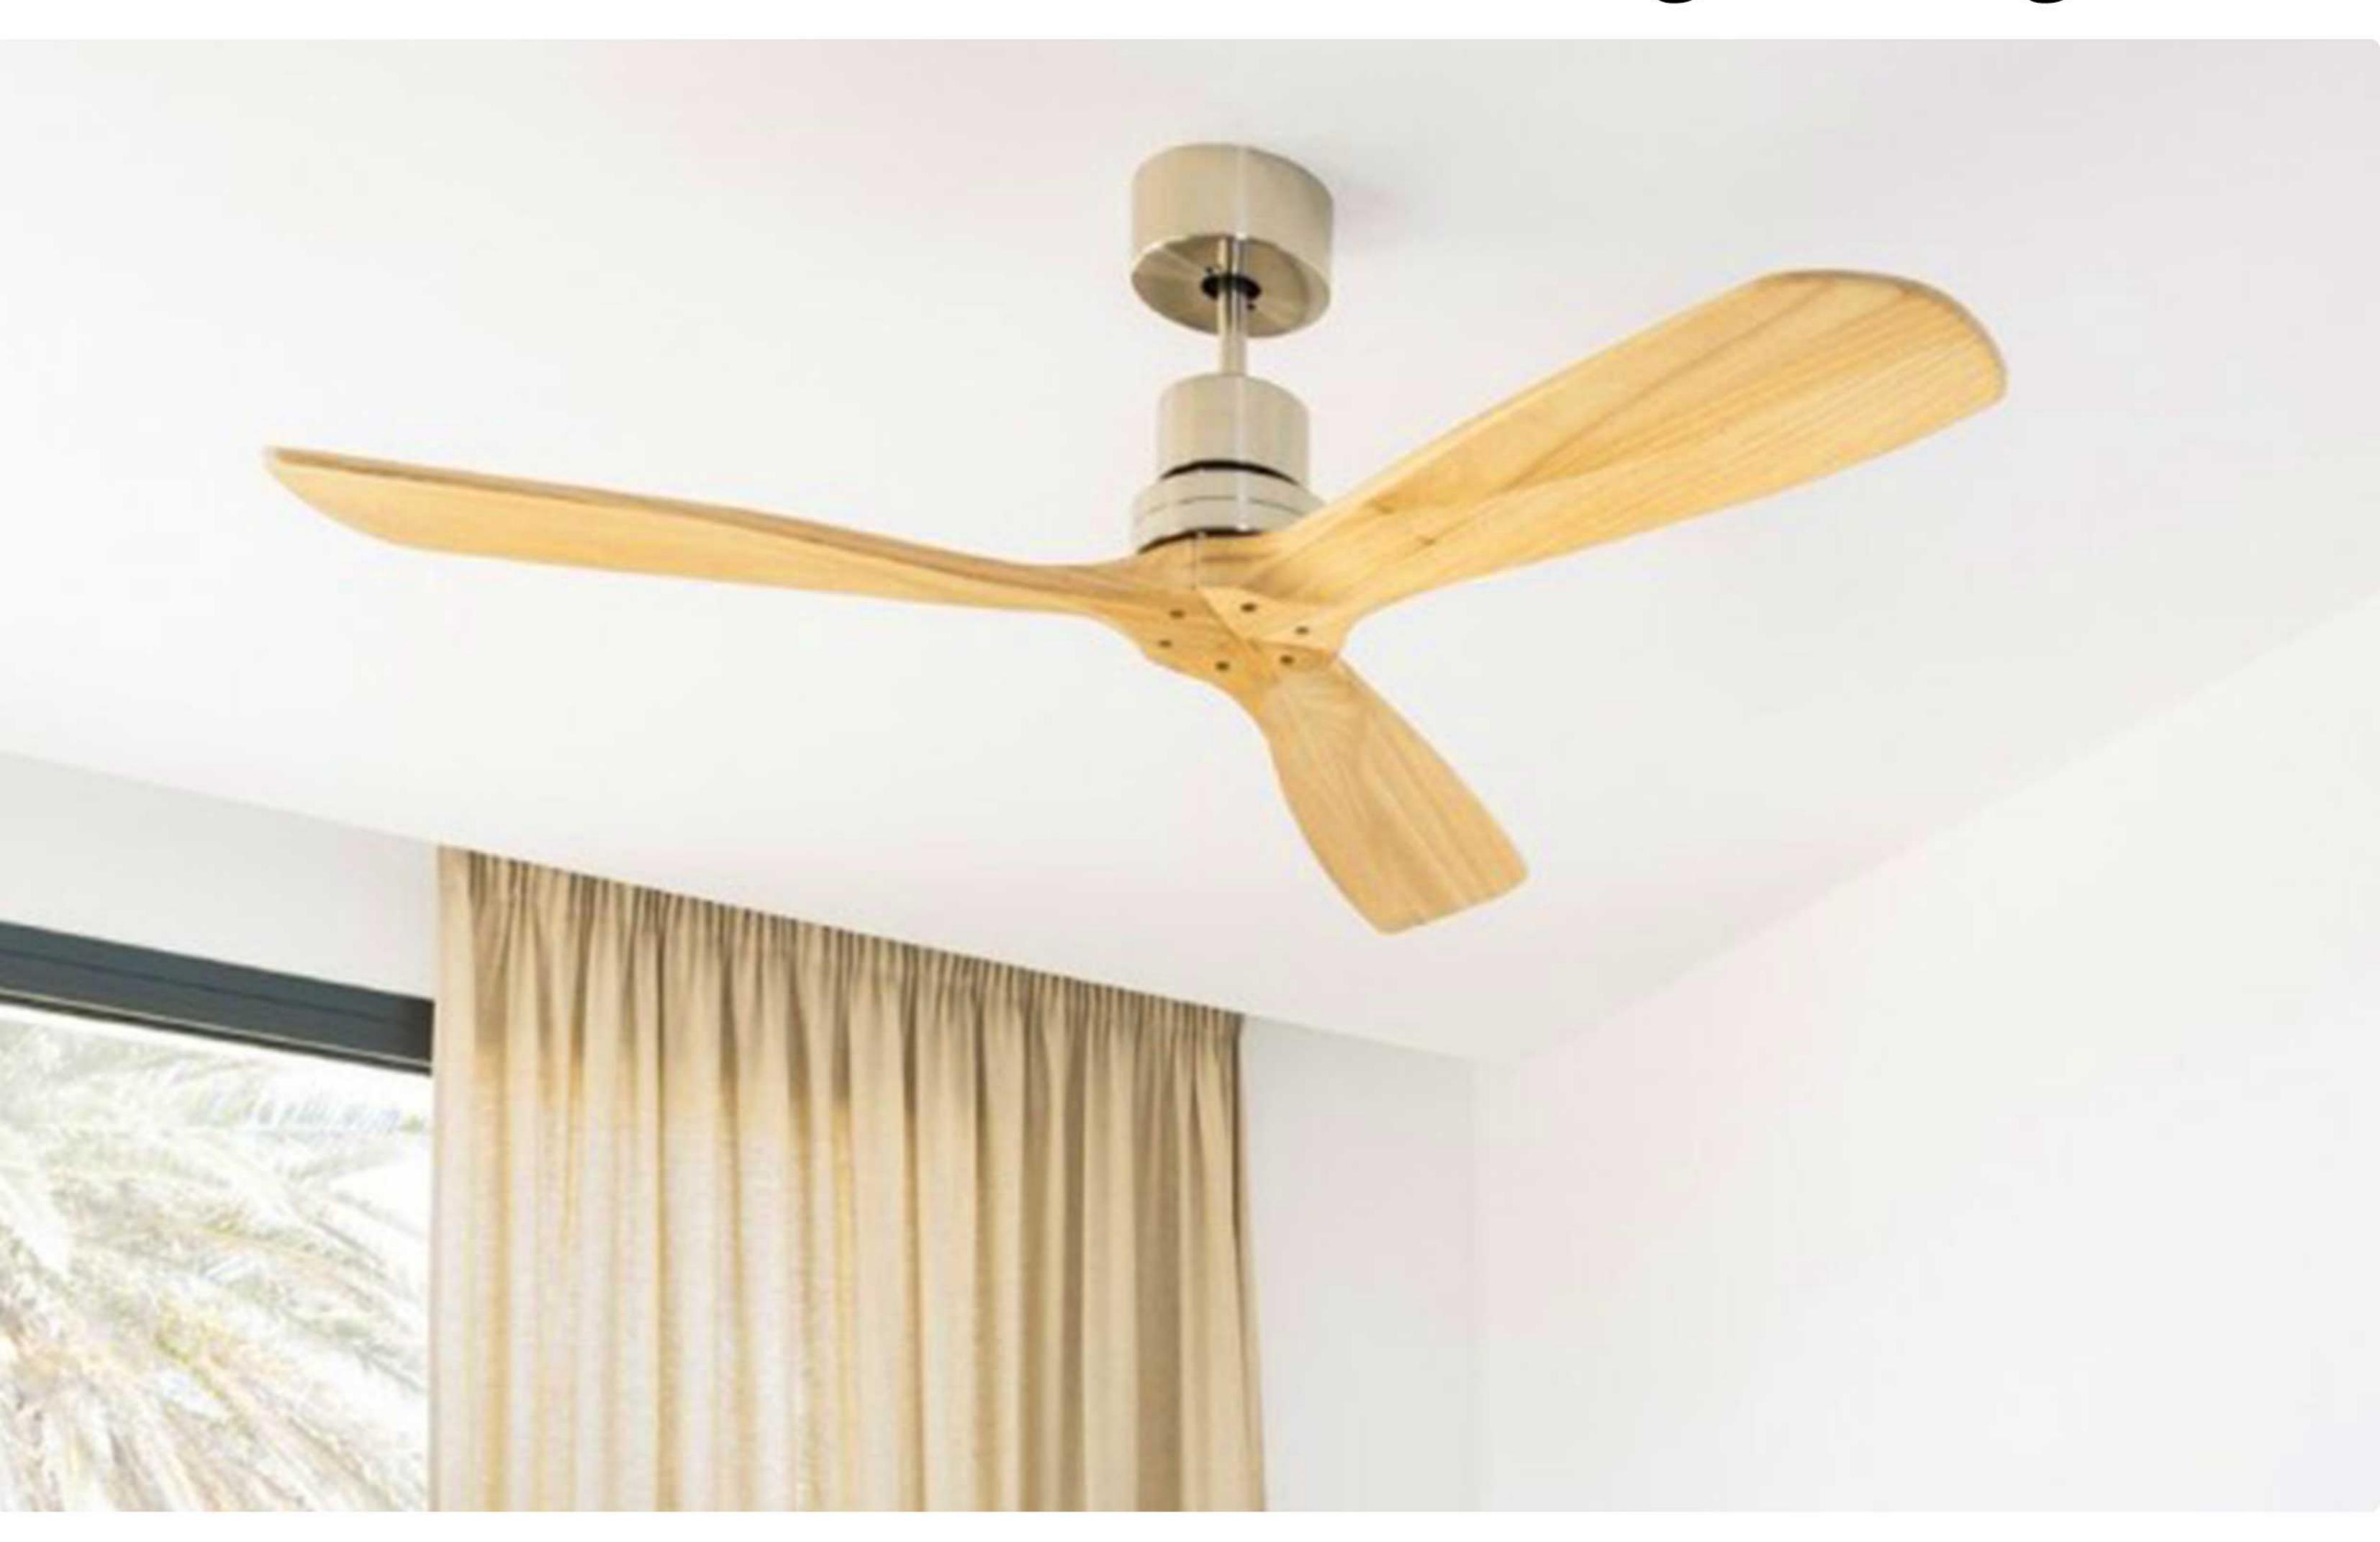

## Pine Matt Nickel Large Ceiling Fan

A modern large ceiling fan in satin nickel finish with pine finished blades, ideal for the ventilation of rooms over 17.6m<sup>2</sup>. This ceiling fan is made from steel and wood. Operated by a remote controller (included) and come with 6 adjustable speed settings of 5-8-12-17-27-35W consumption. This ceiling fan has a reverse function, so you can also use it in winter, improving the efficiency of your heating system. Suitable for inclining roof and to install directly to the roof.

## Pine Matt Nickel Large Ceiling Fan