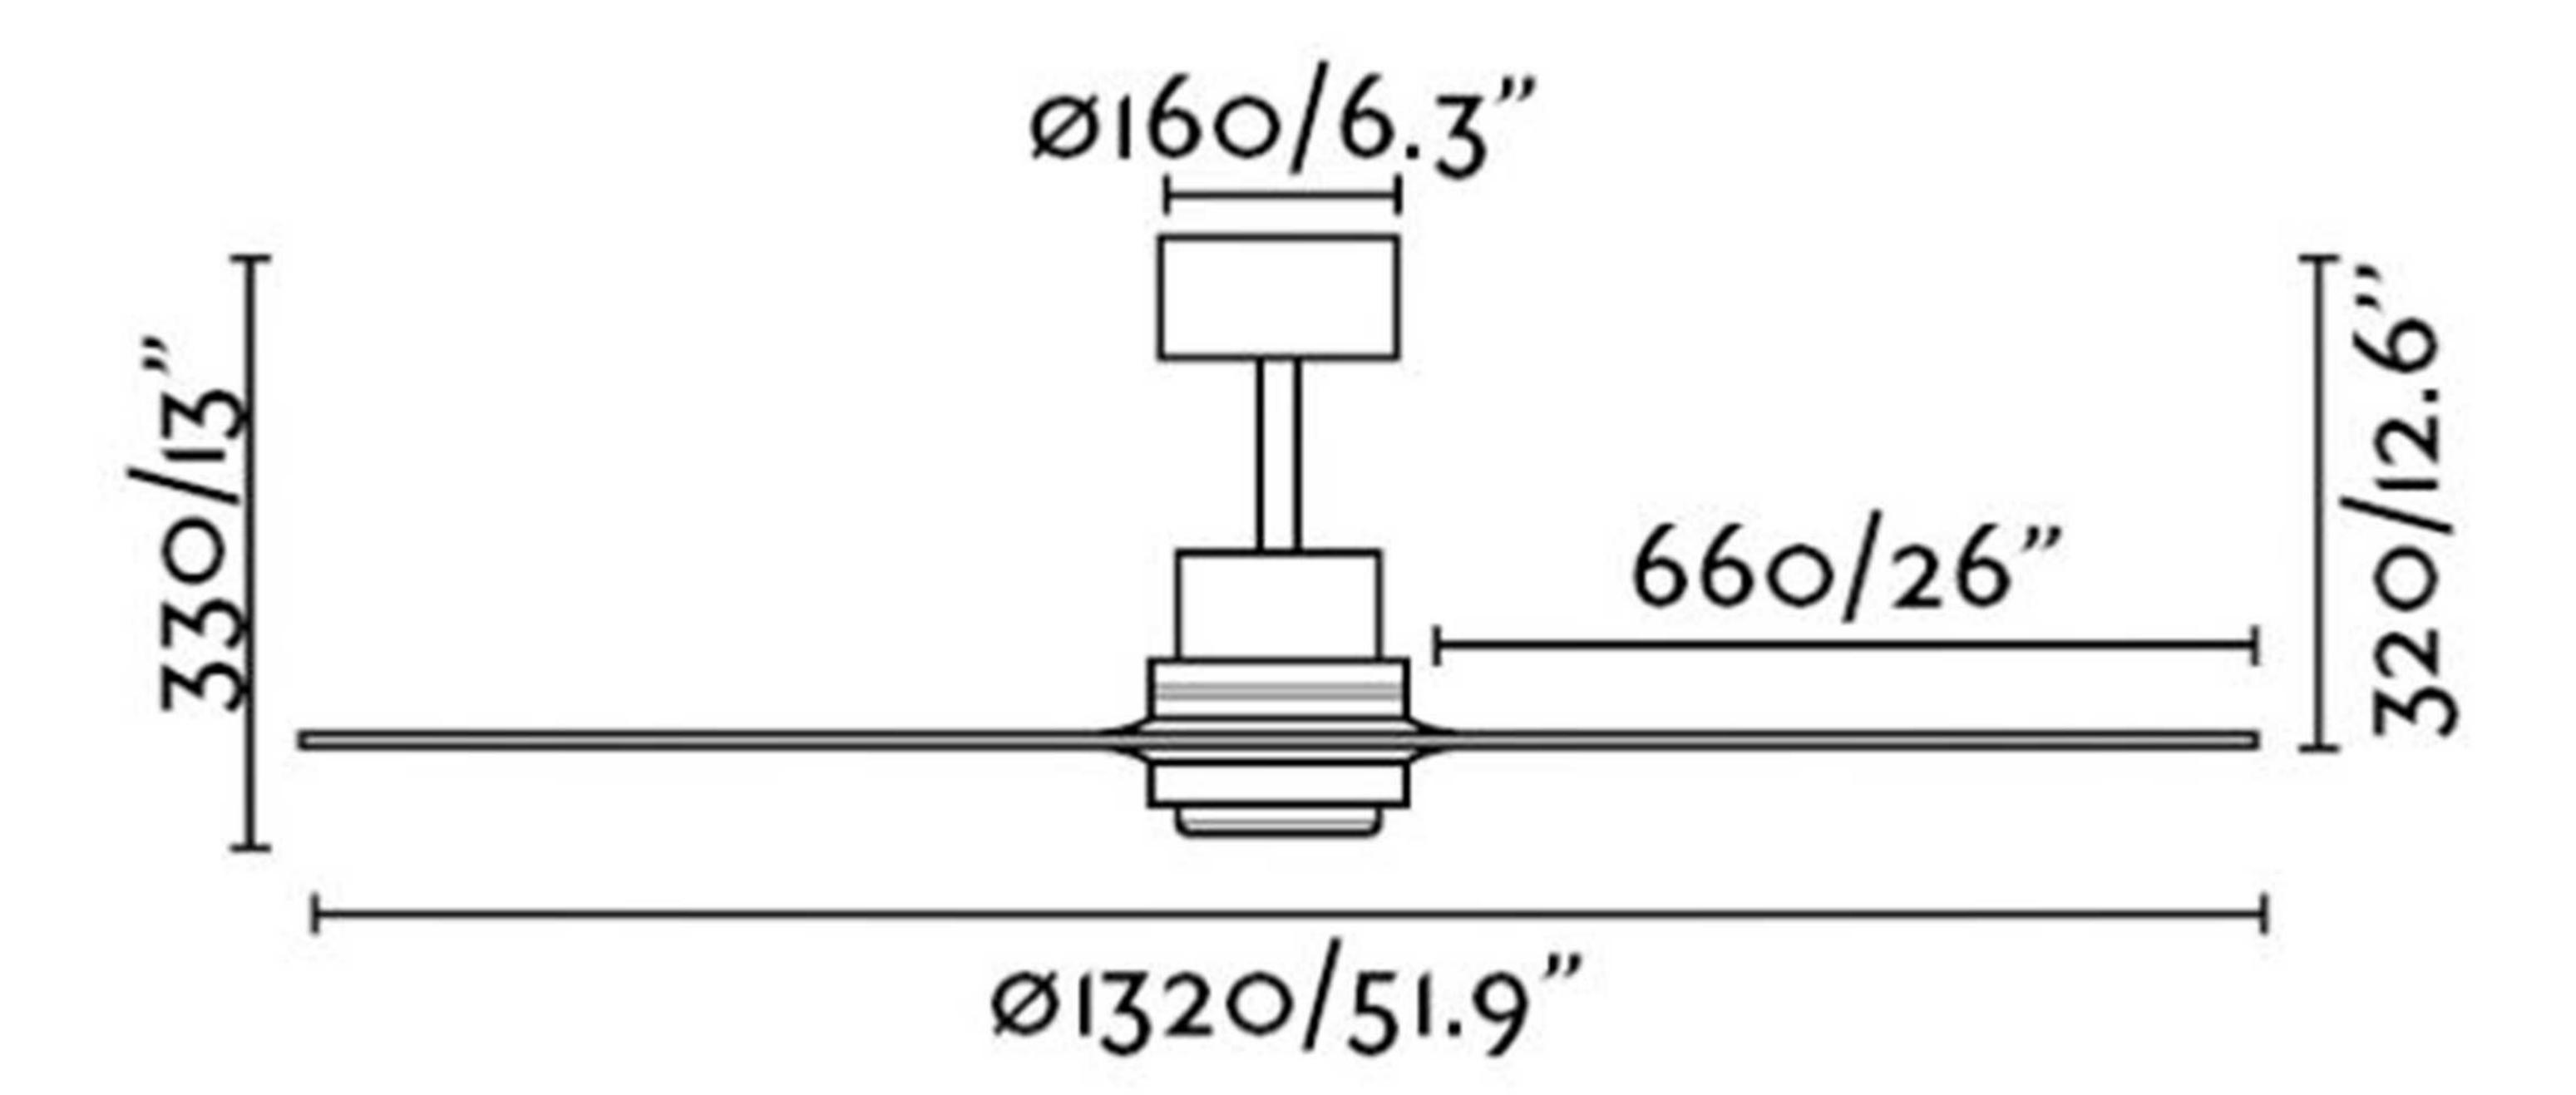

## Dimensions (in mm/inches)

This product is classed as Electrical or Electronic equipment and should not be disposed with other household or commercial waste at the end of its useful life. The goods must be disposed according to your local council guidelines.