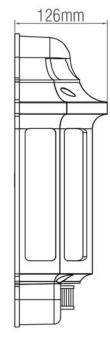

Height 40cm / 400mm Width 21.5cm / 215mm Depth 12.6cm / 126mm

Weight 1.5kg

Electrical class

Voltage 220-240V

Terminal block 3-way IP rating **IP44** 

6W E27 LED Bulb required

(sold seperately)