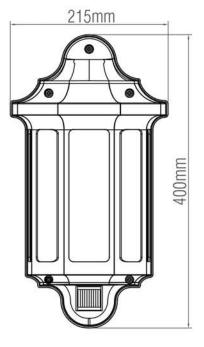

Height 40cm / 400mm Width 21.5cm / 215mm Depth 12.6cm / 126mm

Weight 1.5kg

Electrical class

Voltage 220-240V

Terminal block 3-way IP rating **IP44** 

6W E27 LED Bulb required

(sold seperately)