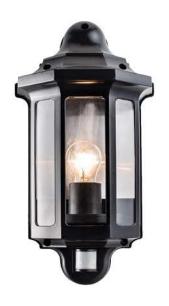

## **Traditional Outdoor Wall Light With PIR Sensor**

## **FEATURES**

- 2 years warranty
- Made from die cast aluminium alloy and polycarbonate
- Satin black and clear PC finish
- Satin black and clear PC finish
- Built-in PIR (Passive Infrared) sensor for motion detection
- 120° detection angle provide wide coverage
- Up to 8 meters detection range
- Adjustable timer function ranging from 5 seconds to 8 minutes
- IP44